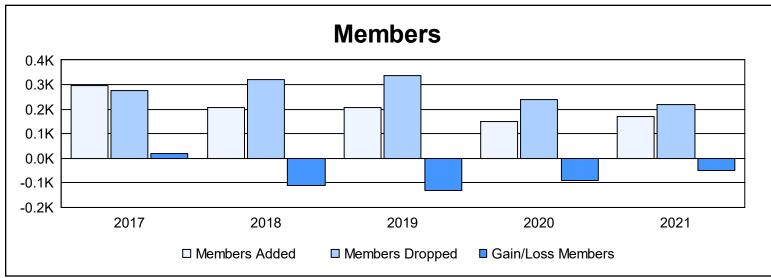

District 4 A2 As of June 2021 Cumulative

| Year      | New<br>Clubs | Dropped<br>Clubs | Gain/<br>Loss<br>Clubs | New<br>Members | Charter<br>Members | Reinstate<br>Members | Transfer<br>Members | Total<br>Member<br>Added | Total<br>Members<br>Dropped | Gain/<br>Loss<br>Members |
|-----------|--------------|------------------|------------------------|----------------|--------------------|----------------------|---------------------|--------------------------|-----------------------------|--------------------------|
| 2016-2017 | 1            | 1                | 0                      | 251            | 23                 | 12                   | 9                   | 295                      | 274                         | 21                       |
| 2017-2018 | 1            | 1                | 0                      | 169            | 21                 | 12                   | 6                   | 208                      | 321                         | -113                     |
| 2018-2019 | 1            | 1                | 0                      | 158            | 24                 | 14                   | 10                  | 206                      | 338                         | -132                     |
| 2019-2020 | 0            | 1                | -1                     | 134            | 3                  | 6                    | 6                   | 149                      | 239                         | -90                      |
| 2020-2021 | 0            | 1                | -1                     | 157            | 2                  | 6                    | 4                   | 169                      | 219                         | -50                      |
| Average   | 1            | 1                | 0                      | 174            | 15                 | 10                   | 7                   | 205                      | 278                         | -73                      |