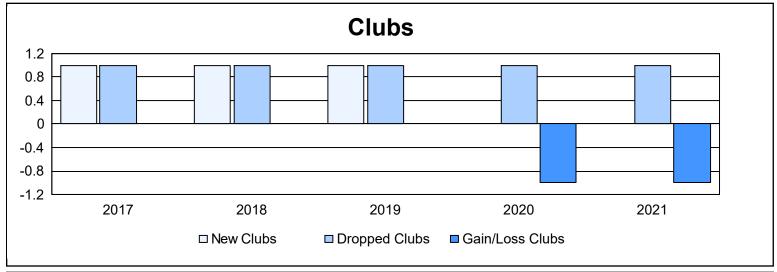

District 4 A2 As of June 2021 Cumulative

| Year      | New<br>Clubs | Dropped<br>Clubs | Gain/<br>Loss<br>Clubs | New<br>Members | Charter<br>Members | Reinstate<br>Members | Transfer<br>Members | Total<br>Member<br>Added | Total<br>Members<br>Dropped | Gain/<br>Loss<br>Members |
|-----------|--------------|------------------|------------------------|----------------|--------------------|----------------------|---------------------|--------------------------|-----------------------------|--------------------------|
| 2016-2017 | 1            | 1                | 0                      | 251            | 23                 | 12                   | 9                   | 295                      | 274                         | 21                       |
| 2017-2018 | 1            | 1                | 0                      | 169            | 21                 | 12                   | 6                   | 208                      | 321                         | -113                     |
| 2018-2019 | 1            | 1                | 0                      | 158            | 24                 | 14                   | 10                  | 206                      | 338                         | -132                     |
| 2019-2020 | 0            | 1                | -1                     | 134            | 3                  | 6                    | 6                   | 149                      | 239                         | -90                      |
| 2020-2021 | 0            | 1                | -1                     | 157            | 2                  | 6                    | 4                   | 169                      | 219                         | -50                      |
| Average   | 1            | 1                | 0                      | 174            | 15                 | 10                   | 7                   | 205                      | 278                         | -73                      |